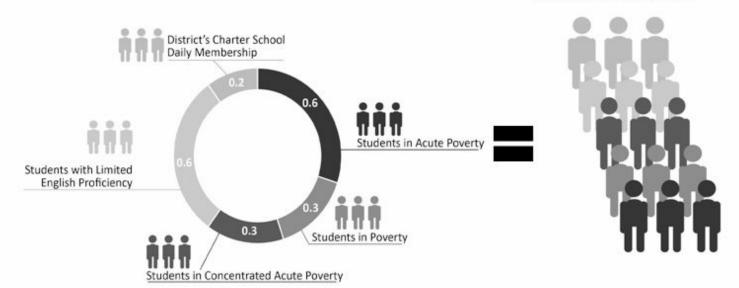

## **BEF: Student Weights**

Acute, Concentrated & Poverty

Start with 3 year average ADMs

## **BEF: Acute & Concentrated Poverty**

| 2015-2016 | 29.34% |
|-----------|--------|
| 2016-2017 | 29.34% |
| 2017-2018 | 34.94% |
| 2018-2019 | 40.35% |
| 2019-2020 | 39.22% |
| 2020-2021 | 32.97% |
| 2021-2022 | 30.19% |
| 2022-2023 | 23.79% |
| 2023-2024 | 21.96% |
|           |        |

## **BEF: Moderate Poverty**

| 2015-2016 | 24.92% |
|-----------|--------|
| 2016-2017 | 24.92% |
| 2017-2018 | 24.29% |
| 2018-2019 | 15.66% |
| 2019-2020 | 15.44% |
| 2020-2021 | 17.40% |
| 2021-2022 | 15.51% |
| 2022-2023 | 29.60% |
| 2023-2024 | 38.95% |