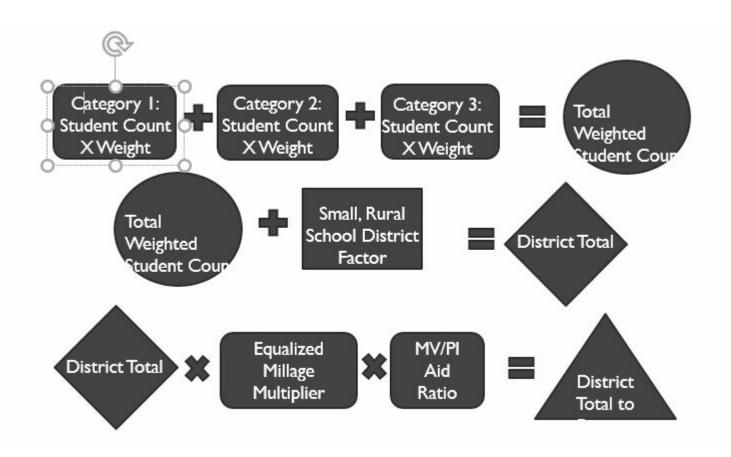

## **BEF: Student Weights**

Acute, Concentrated & Poverty

Start with 3 year average ADMs

#### Additional ADMs

## **BEF: Student ADM**

(Avg. Daily membership)

### PART 2: ADD COMPONENTS TOGETHER

## BEF: ADM (weighted)

| 8,962  |
|--------|
| 8,967  |
| 12,213 |
| 11,827 |
| 12,080 |
| 11,015 |
| 11,482 |
| 10,659 |
| ?      |
|        |

## **BEF: Calculation**