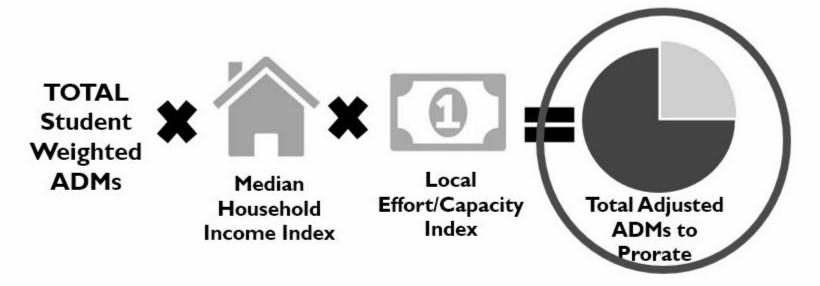

# Basic Education Subsidy (BEF)

## **BEF: Adjust Multipliers**

(Our Piece of the \$\$\$ Pie)

## BEF: Median Household Income

| 445 70A  |
|----------|
| \$45,724 |
| \$45,724 |
| \$43,075 |
| \$45,051 |
| \$45,634 |
| \$49,377 |
| \$50,331 |
| \$50,130 |
| \$52,722 |
|          |

## PART 4: PRORATE BASED ON SHARE

This number divided by the total statewide ADMs is your SHARE OF BEF!