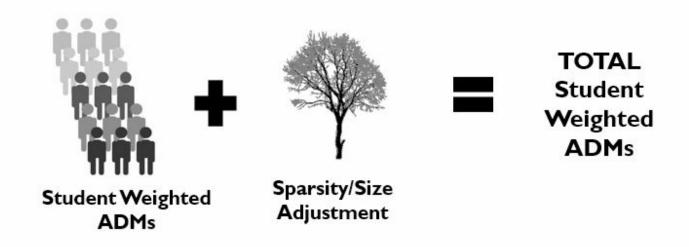

### PART 2: ADD COMPONENTS TOGETHER

## BEF: ADM (weighted)

| 8,962  |
|--------|
| 8,967  |
| 12,213 |
| 11,827 |
| 12,080 |
| 11,015 |
| 11,482 |
| 10,659 |
| ?      |
|        |