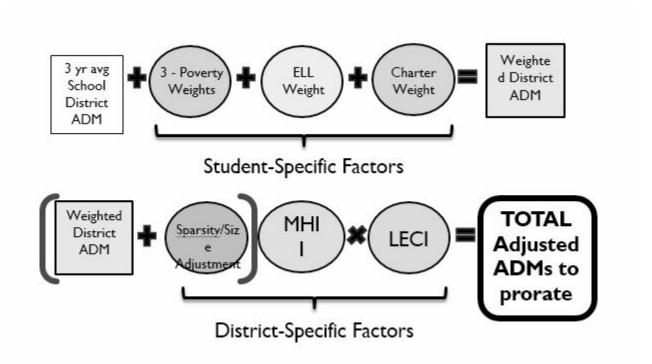

# Basic Education Subsidy (BEF)

## **BEF: Student Weights**

Acute, Concentrated & Poverty

Start with 3 year average ADMs

## **BEF: Student ADM**

(Avg. Daily membership)

### PART 2: ADD COMPONENTS TOGETHER

## **BEF: Adjust Multipliers**

(Our Piece of the \$\$\$ Pie)

## **BEF: Calculation**

## PART 4: PRORATE BASED ON SHARE

This number divided by the total statewide ADMs is your SHARE OF BEF!