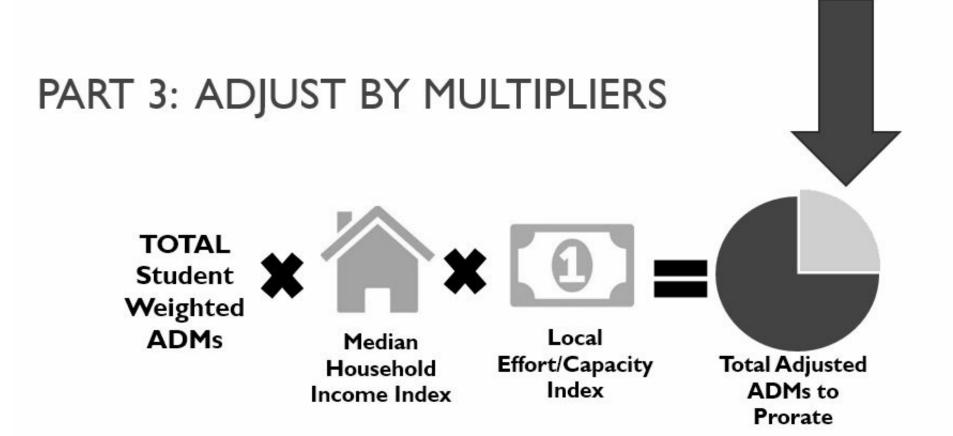

## **BEF: Adjust Multipliers**

(Our Piece of the \$\$\$ Pie)

## BEF: Median Household Income

| 445 70A  |
|----------|
| \$45,724 |
| \$45,724 |
| \$43,075 |
| \$45,051 |
| \$45,634 |
| \$49,377 |
| \$50,331 |
| \$50,130 |
| \$52,722 |
|          |

## PART 4: PRORATE BASED ON SHARE

This number divided by the total statewide ADMs is your SHARE OF BEF!